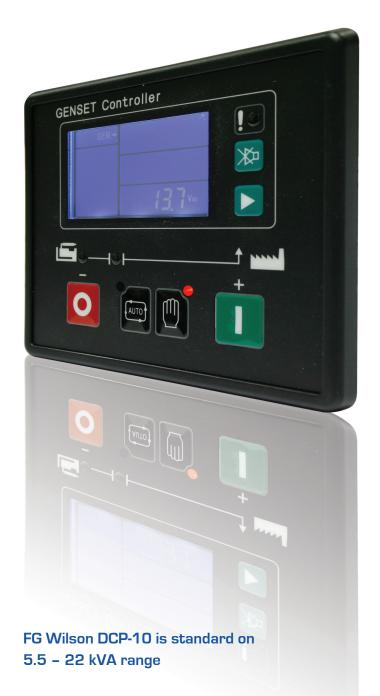

FG Wilson DCP digital control panels, provide simple, intuitive menu navigation and control of your generator set operations. Key information is displayed via the LCD screen and LED's using universally recognised symbols, eliminating the need for complex instructions or language settings.

### **Benefits**

- Automatic start control module
- Integrated metering & controls
- Monitoring, protection, operational status, fault conditions and metering displayed via LCD & LED's
- Configuration of parameters via licence free software
- Robust electronics package
- Symbols for simple, intuitive control

#### **Features**

- Configuration of parameters by front panel push buttons or by PC via mini USB interface (DCP-10) or communication software (DCP-20)
- True RMS Voltage Sensing
- Engine & AC monitoring
- Run / Auto keys with LED indicators
- Under / Over voltage protection
- Larger 128×64 graphic LCD (DCP-20 only)
- RS485, RS232 or USB port for remote communication (DCP-20 only)
- Power metering (DCP-20 only)